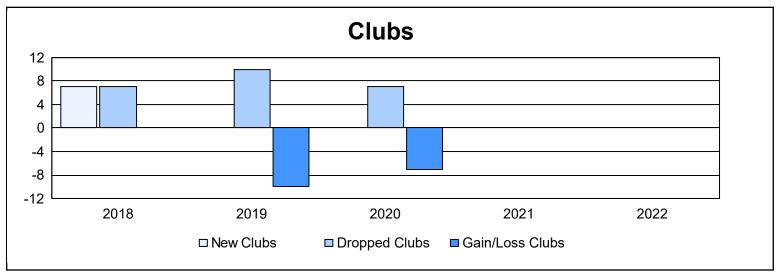

District 387 As of June 2022 Cumulative

| Year      | New<br>Clubs | Dropped<br>Clubs | Gain/<br>Loss<br>Clubs | New<br>Members | Charter<br>Members | Reinstate<br>Members | Transfer<br>Members | Total<br>Member<br>Added | Total<br>Members<br>Dropped | Gain/<br>Loss<br>Members |
|-----------|--------------|------------------|------------------------|----------------|--------------------|----------------------|---------------------|--------------------------|-----------------------------|--------------------------|
| 2017-2018 | 7            | 7                | 0                      | 303            | 325                | 116                  | 23                  | 767                      | 2,070                       | -1,303                   |
| 2018-2019 | 0            | 10               | -10                    | 114            | 57                 | 36                   | 18                  | 225                      | 671                         | -446                     |
| 2019-2020 | 0            | 7                | -7                     | 0              | 44                 | 49                   | 3                   | 96                       | 384                         | -288                     |
| 2020-2021 | 0            | 0                | 0                      | 278            | 49                 | 47                   | 34                  | 408                      | 426                         | -18                      |
| 2021-2022 | 0            | 0                | 0                      | 282            | 76                 | 71                   | 55                  | 484                      | 384                         | 100                      |
| Average   | 1            | 5                | -3                     | 195            | 110                | 64                   | 27                  | 396                      | 787                         | -391                     |