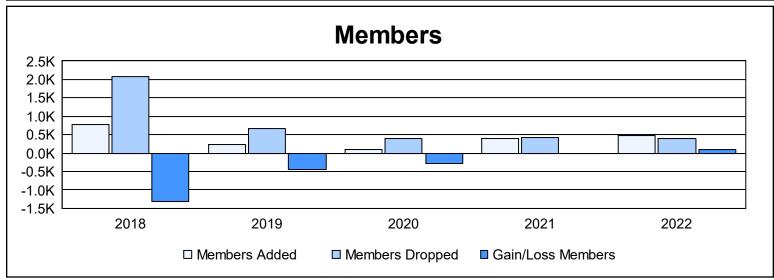

District 387 As of June 2022 Cumulative

| Year      | New<br>Clubs | Dropped<br>Clubs | Gain/<br>Loss<br>Clubs | New<br>Members | Charter<br>Members | Reinstate<br>Members | Transfer<br>Members | Total<br>Member<br>Added | Total<br>Members<br>Dropped | Gain/<br>Loss<br>Members |
|-----------|--------------|------------------|------------------------|----------------|--------------------|----------------------|---------------------|--------------------------|-----------------------------|--------------------------|
| 2017-2018 | 7            | 7                | 0                      | 303            | 325                | 116                  | 23                  | 767                      | 2,070                       | -1,303                   |
| 2018-2019 | 0            | 10               | -10                    | 114            | 57                 | 36                   | 18                  | 225                      | 671                         | -446                     |
| 2019-2020 | 0            | 7                | -7                     | 0              | 44                 | 49                   | 3                   | 96                       | 384                         | -288                     |
| 2020-2021 | 0            | 0                | 0                      | 278            | 49                 | 47                   | 34                  | 408                      | 426                         | -18                      |
| 2021-2022 | 0            | 0                | 0                      | 282            | 76                 | 71                   | 55                  | 484                      | 384                         | 100                      |
| Average   | 1            | 5                | -3                     | 195            | 110                | 64                   | 27                  | 396                      | 787                         | -391                     |